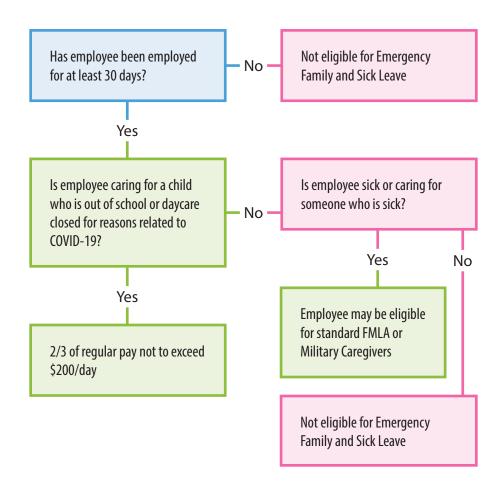

## During weeks 3 through 12

My employee still cannot work or telework because...

For more information contact your consultant, or call 877-759-5765 or visit MWGEmployerServices.com